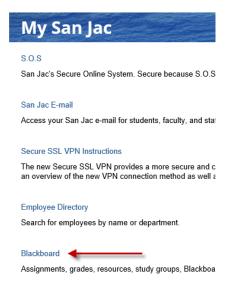

## **Brief Instructions**

Blackboard can be directly accessed @: <a href="http://online.sanjac.edu">http://online.sanjac.edu</a> or via a link on San Jac website.

After navigating to www.sanjac.edu:

- Click on "MY SANJAC" in the top menu.
- Click on the Blackboard icon.
- Under "Course Login", enter your G# for Username and network password.

## **Detailed Instructions**

- 1. After navigating to www.sanjac.edu, click on "MY SANJAC".
- 2. Next, click on the Blackboard link.

3. Insert G# as the username.

The password is the same used to log into SOS, computers, and email.