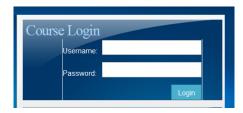

## **Brief Instructions**

Blackboard can be directly accessed @: <a href="http://online.sanjac.edu">http://online.sanjac.edu</a> or via a link on San Jac website.

After navigating to www.sanjac.edu:

- Click on "MY SANJAC" in the top menu.
- Click on the Blackboard icon.
- Under "Course Login", enter your G# for Username and network password.

## **Detailed Instructions**

- 1. After navigating to www.sanjac.edu, click on "MY SANJAC".
- 2. Next, click on the Blackboard link.

3. Insert G# as the username.

The password is the same used to log into SOS, computers, and email.